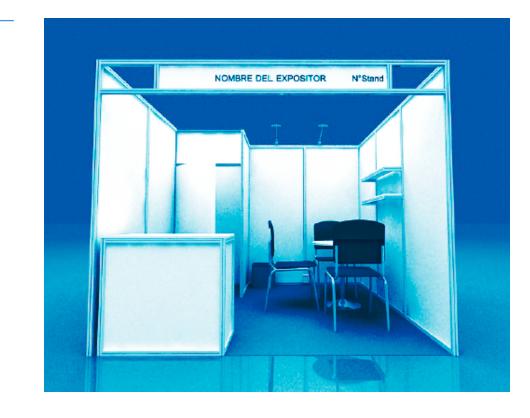

# FULL EQUIPPED BOOTH WITH STORAGE - 9 sqm / 3X3

Booth developed with aluminium profiles and white system panels. It includes LED general lighting (2 spotlights) and border (exhibitor + stand no.) Warehouse 1mt2 with door

- 1 Unit System Counter with MDF cover
- 1 Unit Plastic Storage
- 1 Unit System shelf
- 2 units Furniture 1 Table, 3 Chairs Paper basket
- 1 unit Power Socket
- Floor Covering
- Power Base 70 Watts per sqm