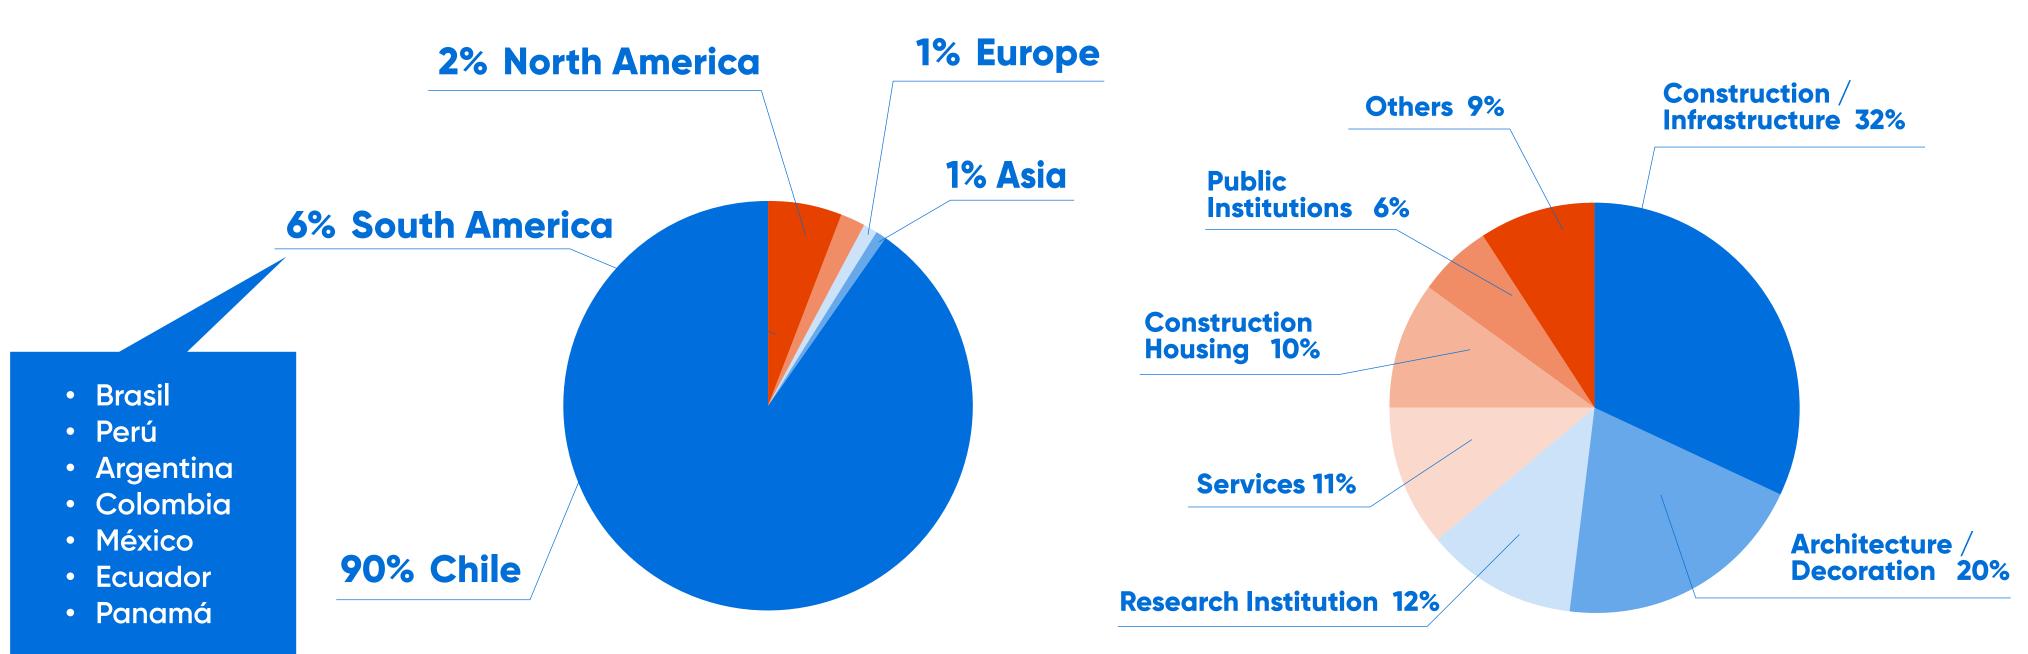

# Our Visitors

- Construction companies, real estate companies, architects, construction technicians, construction managers, universities, construction institutes, trade unions and their associates, government institutions, municipalities, among others.
- We are also visited by designers, interior designers and furniture makers, motivated to learn about new materials and construction systems and to find out about new technologies in energy saving, safety, among others.
- In the 2024 version, it is estimated that more than 30,000 professionals and technicians from the sector will visit us.
- Registration Origin % Visitors in Edifica 2022 presentation.

## **Origin Visitors**

## **Visitors Profile**

15 TO 17 OCTOBER ESPACIO RIESCO SANTIAGO C H I L E

USO EFICIENTE DEL AGUA EN LA INDUSTRIA DE LA CONSTRUCCIÓN

weu