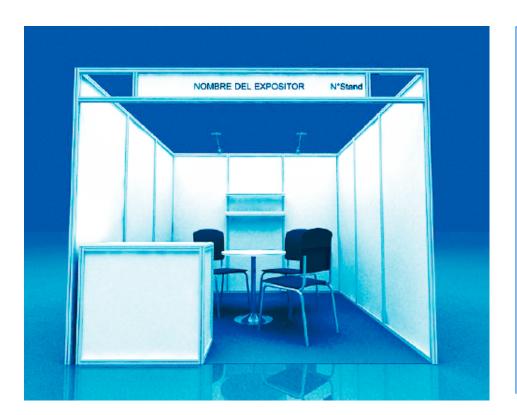

#### EQUIPPED BOOTH - 9 sqm / 3X3

Booth developed with aluminium profiles and white system panels. Includes general LED lighting (2 spotlights) and border (display + stand no.) Counter System MDF cover

- 1 unit Plastic drawer
- 1 unit Shelf system
- 2 units Furniture
- 1 Table, 3 Chairs Bin
- 1 Unit Power socket
- Floor Covering
- Power Base 70 Watts per sqm