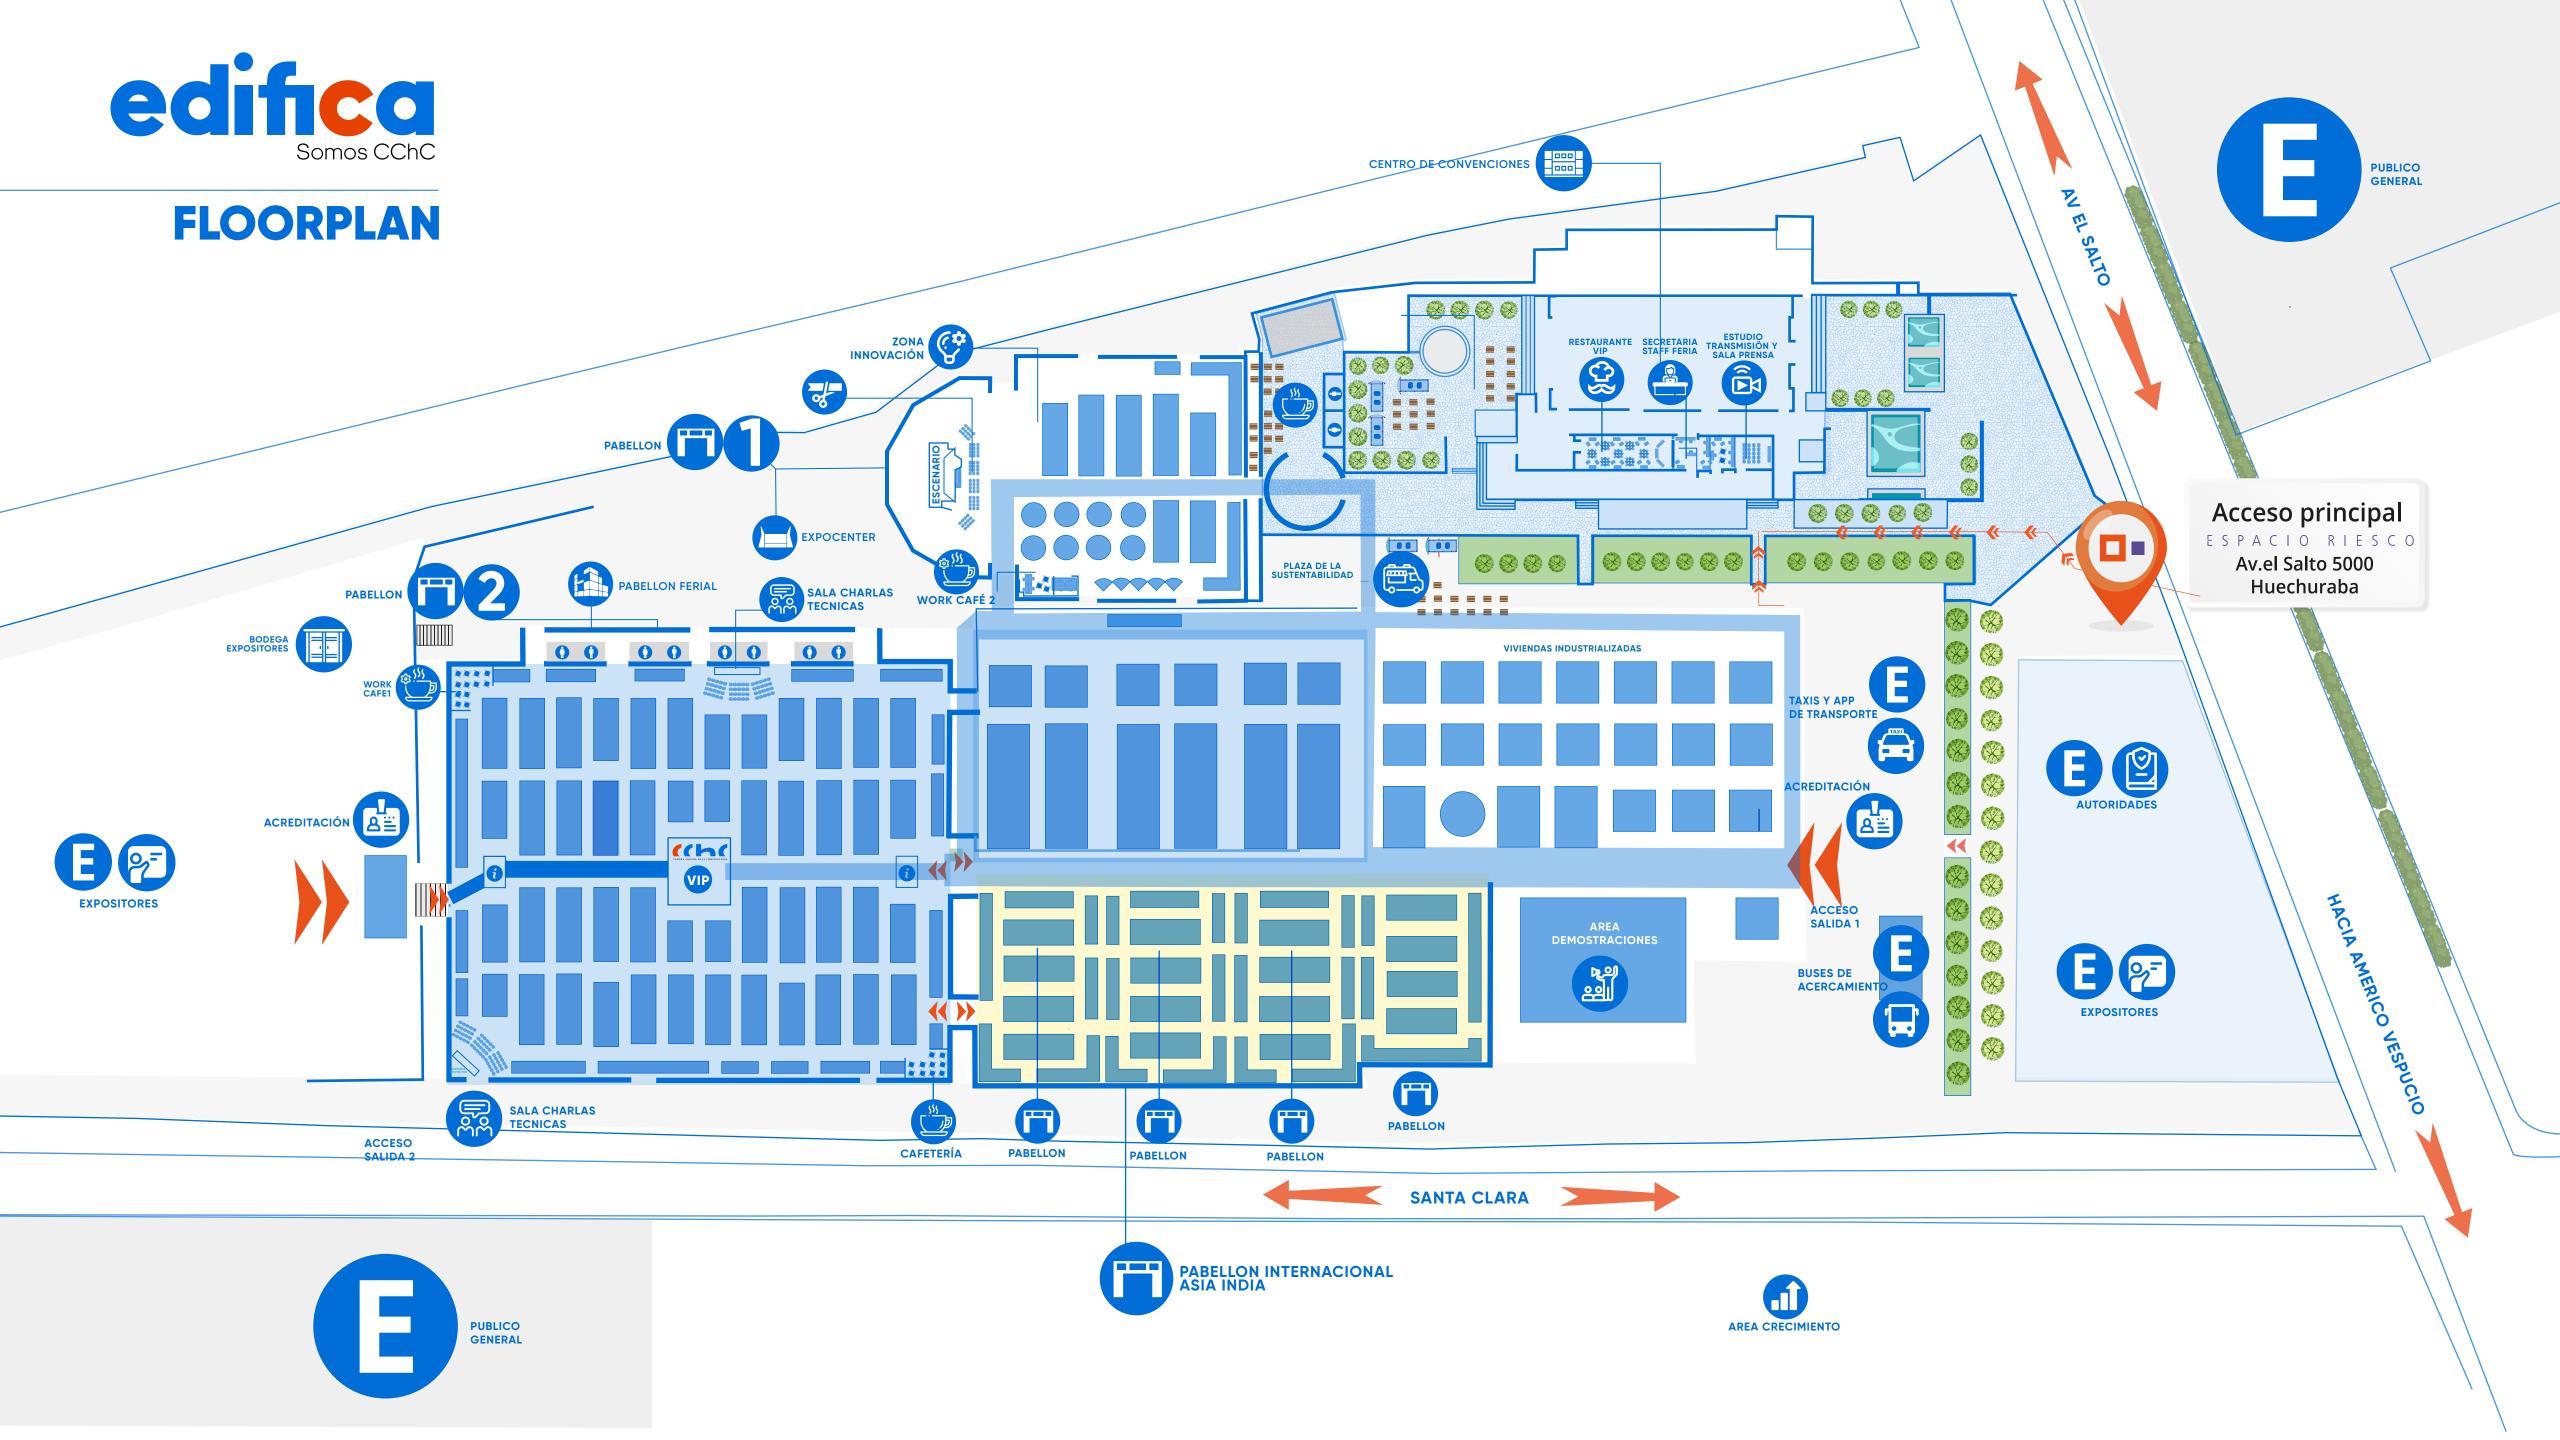

20 24 15 TO 17 OCTOBER ESPACIO RIESCO SANTIAGO C H I L E

Production and Commercialization

INFOGRAPHICS FLOORPLAN & STAND 2024

### INFOGRAPHICS FLOORPLAN

**PAVILION** 

**VIP RESTAURANTE** 

**PAVILION** 

**EXPOCENTER** 

**FAIR STAFF CENTER** 

**PAVILION** 

**FAIR PAVILION** 

TRANSMISSION STUDY & PRESS ROOM

**PAVILION** 

**CONVENTION CENTER** 

**DEMONSTRATION AREA** 

**TAXIS & APP TRANSPORT** 

TECHNICAL TALKS ROOM

**EXHIBITORS STORAGE** 

SHUTTLES BUS

**REGISTRATION** 

**FOOD TRUCKS** 

**AUTHORITIES** 

**EXHIBITORS** 

WORK COFFEE

**CAFETERIA** 