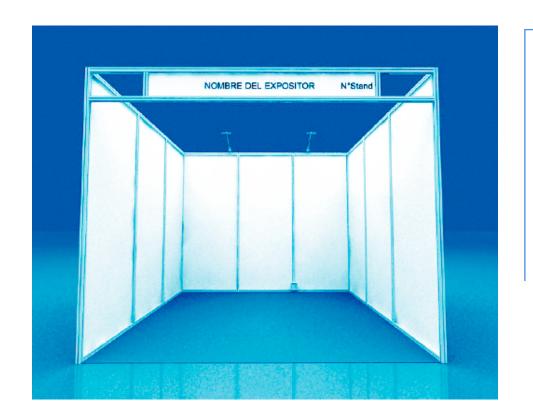

#### BASIC BOOTH - 9 sqm / 3X3

Booth developed with aluminium. It includes
LED general lighting
(2 spotlights) and fascia (exhibitor + booth n°)
1 plug – 1 unit
Floor Covering
Power Base 70 Watts per sqm