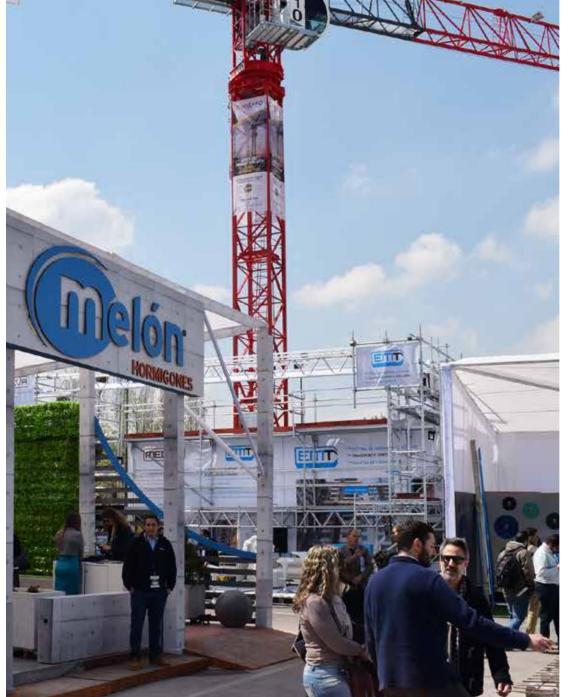

# What will you find at Edifica?

In this 23rd edition of EDIFICA, more than 400 exhibiting companies will participate, covering the widest range of construction suppliers, with around 5,000 brands, represented by companies from the five continents. The participation of Germany, Argentina, Brazil, Canada, Colombia, Spain, the United States, Italy, India, Japan, Mexico, Peru, Portugal, and an expanded sample from China and Turkey has stood out in the last versions.

# Our Exhibitors

- Transport & Freight Forwarding
- Construction Machinery & Equipment
- Industrial Safety and Work Equipment
- Building Materials and Products
- Housing and Building Solutions
- Environment and Sustainability
- Circular Economy
- Innovation and Innovation
- Building Automation
- Building Services
- Energy Efficiency
- Public & Private Entities
- Education & Training
- Commercial Services & New Business
- Productivity