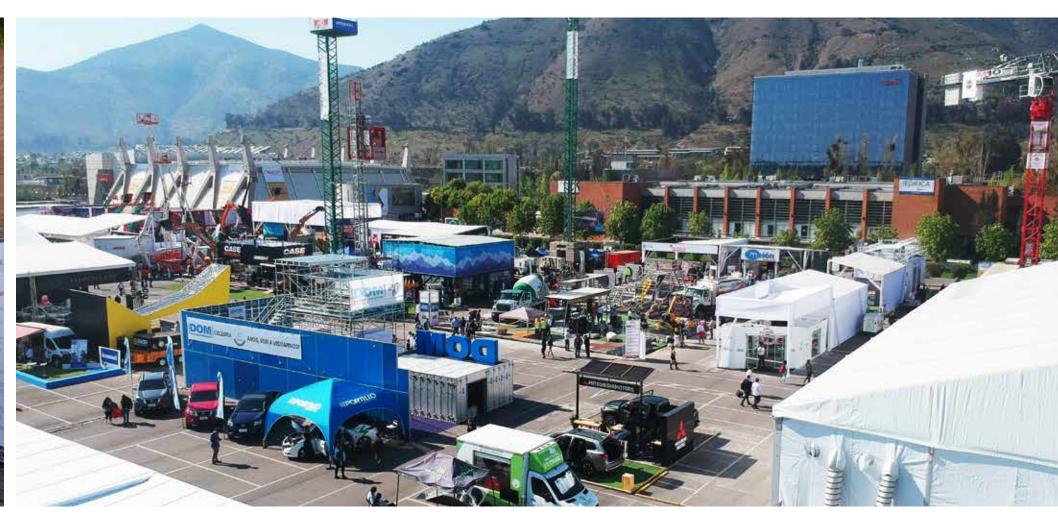

Produced and marketed by Espacio Riesco, the 2024 event will have more than 40,000 square metres of exhibition space in the country's most important exhibition centre, which has 160,000 m2 of space and varied facilities, suitable for the professional development of this international activity, in which around 400 exhibiting companies will take part.

# What will you find at Edifica?

In this 23rd edition of EDIFICA, more than 400 exhibiting companies will participate, covering the widest range of construction suppliers, with around 5,000 brands, represented by companies from the five continents. The participation of Germany, Argentina, Brazil, Canada, Colombia, Spain, the United States, Italy, India, Japan, Mexico, Peru, Portugal, and an expanded sample from China and Turkey has stood out in the last versions.